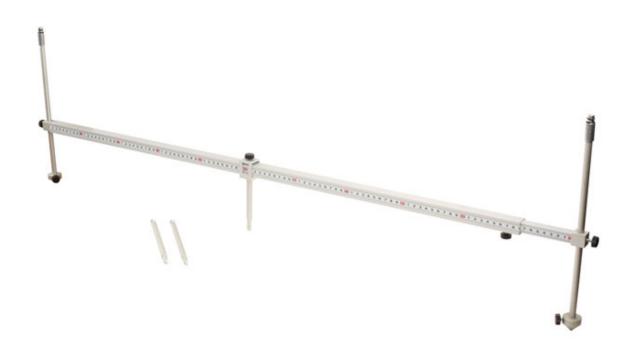

## **Bodywork Trammel Gauge**

The Power-TEC 92720 is a simplified trammel (tram) gauge for the fast checking of critical measuring points on a vehicle.

## **Additional Information**

- Length: 1.86m. Extendable range: 1000mm 1860mm.
- 2x pairs of adjustable pointers 170mm & 300mm, with 2x centring collars.
- · For checking chassis points. Also ideal for checking & comparing steering, subframe & under bonnet measuring point positions.
- · Ideal for tight spaces & under vehicle use.
- For longer unit see Power-TEC Part No. 91542.