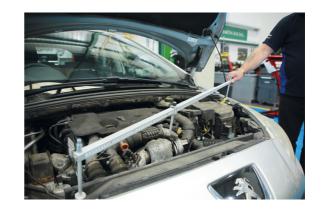

## **Bodywork Trammel Gauge**

The Power-TEC 92720 is a simplified trammel (tram) gauge for the fast checking of critical measuring points on a vehicle.

## **Additional Information**

- Length: 1.86m. Extendable range: 1000mm 1860mm.
- 2x pairs of adjustable pointers 170mm & 300mm, with 2x centring collars.
- · For checking chassis points. Also ideal for checking & comparing steering, subframe & under bonnet measuring point positions.
- · Ideal for tight spaces & under vehicle use.
- For longer unit see Power-TEC Part No. 91542.