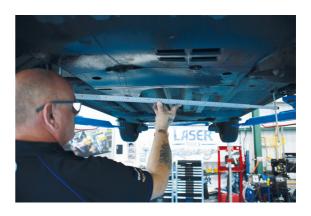

## **Bodywork Trammel Gauge**

The Power-TEC 92720 is a simplified trammel (tram) gauge for the fast checking of critical measuring points on a vehicle.

## **Additional Information**

- Length: 1.86m. Extendable range: 1000mm 1860mm.
- 2x pairs of adjustable pointers 170mm & 300mm, with 2x centring collars.
- · For checking chassis points. Also ideal for checking & comparing steering, subframe & under bonnet measuring point positions.
- · Ideal for tight spaces & under vehicle use.
- For longer unit see Power-TEC Part No. 91542.