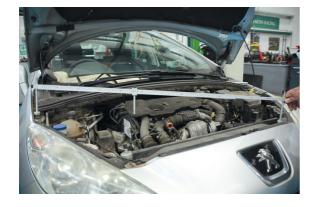

## **Bodywork Trammel Gauge**

The Power-TEC 92720 is a simplified trammel (tram) gauge for the fast checking of critical measuring points on a vehicle.

## **Additional Information**

- Length: 1.86m. Extendable range: 1000mm 1860mm.
- 2x pairs of adjustable pointers 170mm & 300mm, with 2x centring collars.
- · For checking chassis points. Also ideal for checking & comparing steering, subframe & under bonnet measuring point positions.
- · Ideal for tight spaces & under vehicle use.
- For longer unit see Power-TEC Part No. 91542.