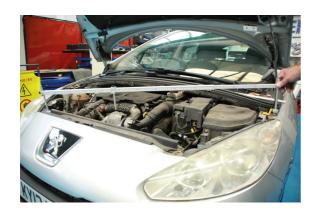

## **Bodywork Trammel Gauge**

The Power-TEC 92720 is a simplified trammel (tram) gauge for the fast checking of critical measuring points on a vehicle.

## **Additional Information**

- Length: 1.86m. Extendable range: 1000mm 1860mm.
- 2x pairs of adjustable pointers 170mm & 300mm, with 2x centring collars.
- · For checking chassis points. Also ideal for checking & comparing steering, subframe & under bonnet measuring point positions.
- · Ideal for tight spaces & under vehicle use.
- For longer unit see Power-TEC Part No. 91542.